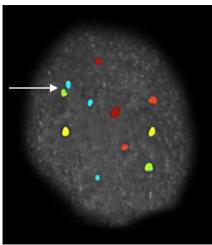

[Trisomy]

[Robertsonian Translocation]

Catalog number: SR-1\*

Probe name: Chromosome 1 SR ASR\*