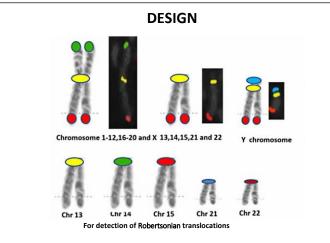

## **Interphase Chromosome Profiling (ICP)**

- Detects all numerical and structural abnormalities identified in the conventional cytogenetic studies
- Detects cryptic rearrangements, balanced and unbalanced missed by cytogenetics and FISH
- Detects Robertsonian translocations
- Analysis time is the same or less than a Gbanded study (~45 min)
- Guaranteed results
- Cost-effective