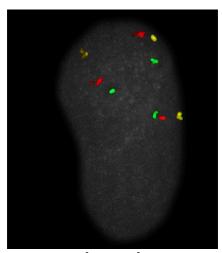

[Trisomy]

[Robertsonian Translocation]

Catalog number: SR-1\*

Probe name: Chromosome 1 SR ASR\*