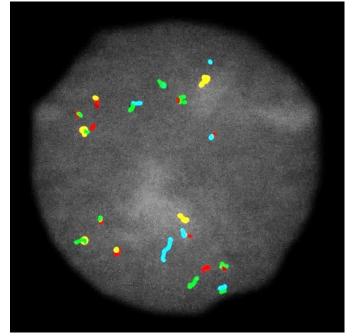

## **Product Specifications**

High Resolution Chromosome 1 probe is a multicolored chromosome mix which detects all numerical abnormalities and most balanced and unbalanced structural aberrations, including characterization of "add" and "marker" chromosomes. The labeled targets are equidistantly assigned down the length of chromosome 1.

Three variations of the HR Chromosome 1 Probe mix are offered:

- HR-1.1 Instant 15 minute Hybridization
- HR-1.2 Rapid 3 hour Hybridization
- HR-1.3 Overnight 16-21 hour Hybridization

HR Chromosome 1 probe mix hybridized to a lymphocyte.