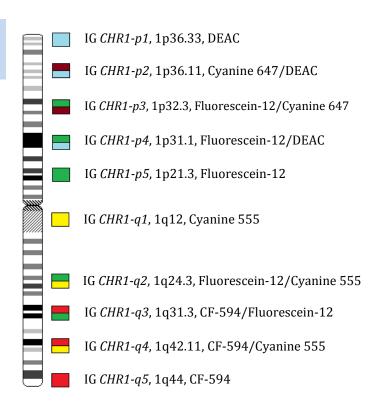

## **Product Specifications**

High Resolution Chromosome 1 probe is a multicolored chromosome mix which detects all numerical abnormalities and most balanced and unbalanced structural aberrations, including characterization of "add" and "marker" chromosomes. The labeled targets are equidistantly assigned down the length of chromosome 1.

Not drawn to scale.

ASR: Analyte Specific Reagent, analytical and performance characteristics are not established.