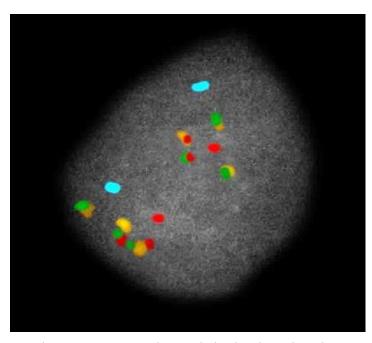

## **Product Specifications**

High Resolution Chromosome 10 probe is a multicolored chromosome mix which detects all numerical abnormalities and most balanced and unbalanced structural aberrations, including characterization of "add" and "marker" chromosomes. The labeled targets are equidistantly assigned down the length of chromosome 10.

Three variations of the HR Chromosome 10 Probe mix are offered:

HR-10.1 **Instant 15 minute Hybridization** 

HR-10.2 Rapid 3 hour Hybridization

HR-10.3 Overnight 16-21 hour Hybridization

HR Chromosome 10 probe mix hybridized to a lymphocyte.