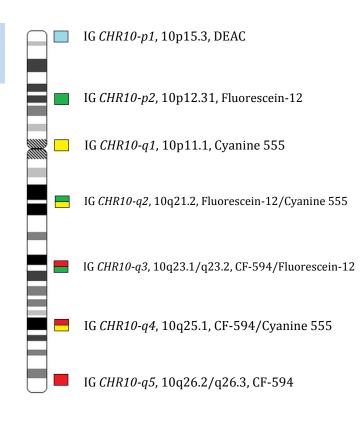

## **Product Specifications**

High Resolution Chromosome 10 probe is a multicolored chromosome mix which detects all numerical abnormalities and most balanced and unbalanced structural aberrations, including characterization of "add" and "marker" chromosomes. The labeled targets are equidistantly assigned down the length of chromosome 10.

Not drawn to scale.

ASR: Analyte Specific Reagent, analytical and performance characteristics are not established.