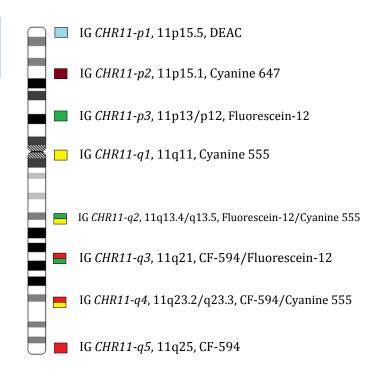

## **Product Specifications**

High Resolution Chromosome 11 probe is a multicolored chromosome mix which detects all numerical abnormalities and most balanced and unbalanced structural aberrations, including characterization of "add" and "marker" chromosomes. The labeled targets are equidistantly assigned down the length of chromosome 11.

Not drawn to scale.

ASR: Analyte Specific Reagent, analytical and performance characteristics are not established.