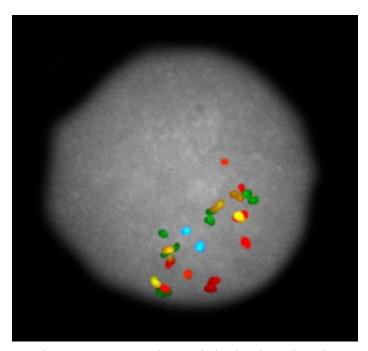

## **Product Specifications**

High Resolution Chromosome 11 probe is a multicolored chromosome mix which detects all numerical abnormalities and most balanced and unbalanced structural aberrations, including characterization of "add" and "marker" chromosomes. The labeled targets are equidistantly assigned down the length of chromosome 11.

Three variations of the HR Chromosome 11 Probe mix are offered:

HR-11.1 Instant 15 minute Hybridization

HR-11.2 Rapid 3 hour Hybridization

HR-11.3 Overnight 16-21 hour Hybridization

HR Chromosome 11 probe mix hybridized to a lymphocyte.