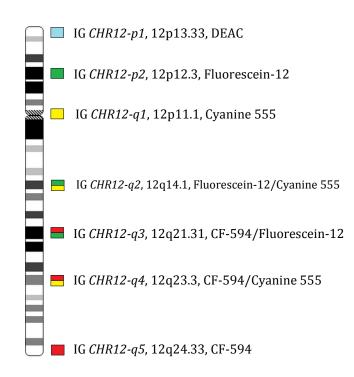

## **Product Specifications**

High Resolution Chromosome 12 probe is a multicolored chromosome mix which detects all numerical abnormalities and most balanced and unbalanced structural aberrations, including characterization of "add" and "marker" chromosomes. The labeled targets are equidistantly assigned down the length of chromosome 12.

Not drawn to scale.

ASR: Analyte Specific Reagent, analytical and performance characteristics are not established.