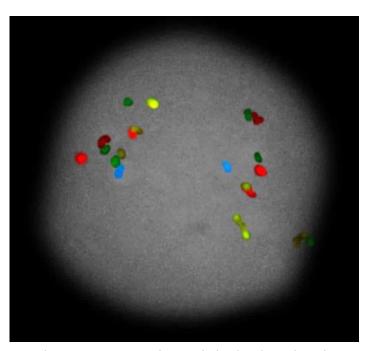

## **Product Specifications**

High Resolution Chromosome 12 probe is a multicolored chromosome mix which detects all numerical abnormalities and most balanced and unbalanced structural aberrations, including characterization of "add" and "marker" chromosomes. The labeled targets are equidistantly assigned down the length of chromosome 12.

Three variations of the HR Chromosome 12 Probe mix are offered:

HR-12.1 **Instant 15 minute Hybridization** 

HR-12.2 Rapid 3 hour Hybridization

HR-12.3 Overnight 16-21 hour Hybridization

HR Chromosome 12 probe mix hybridized to a lymphocyte.