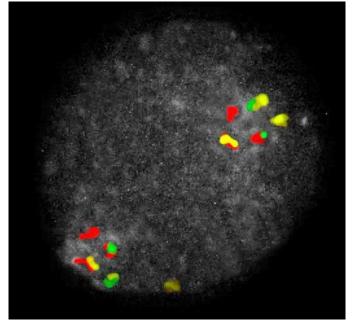

Three variations of the HR Chromosome 14 Probe mix are offered:

- HR-14.1 Instant 15 minute Hybridization
- HR-14.2 Rapid 3 hour Hybridization
- HR-14.3 Overnight 16-21 hour Hybridization

HR Chromosome 14 probe mix hybridized to a lymphocyte.