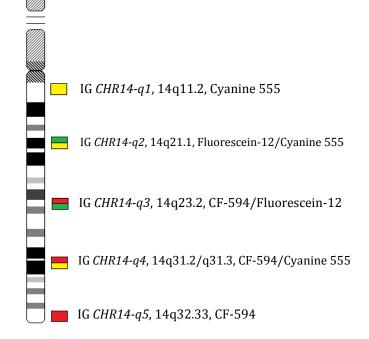

## **Product Specifications**

High Resolution Chromosome 14 probe is a multicolored chromosome mix which detects all numerical abnormalities and most balanced and unbalanced structural aberrations, including characterization of "add" and "marker" chromosomes. The labeled targets are equidistantly assigned down the length of chromosome 14.

Three variations of the HR Chromosome 14 Probe mix are offered:

- HR-14.1 Instant 15 minute Hybridization
- HR-14.2 Rapid 3 hour Hybridization
- HR-14.3 Overnight 16-21 hour Hybridization

HR Chromosome 14 probe mix hybridized to a lymphocyte.