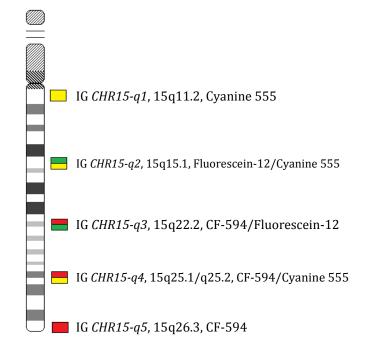

## **Product Specifications**

High Resolution Chromosome 15 probe is a multicolored chromosome mix which detects all numerical abnormalities and most balanced and unbalanced structural aberrations, including characterization of "add" and "marker" chromosomes. The labeled targets are equidistantly assigned down the length of chromosome 15.

Three variations of the HR Chromosome 15 Probe mix are offered:

- HR-15.1 Instant 15 minute Hybridization
- HR-15.2 Rapid 3 hour Hybridization
- HR-15.3 Overnight 16-21 hour Hybridization

Not drawn to scale.