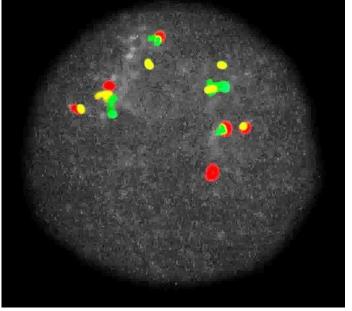

HR Chromosome 15 probe mix hybridized to a lymphocyte.

ASR: Analyte Specific Reagent, analytical and performance characteristics are not established.