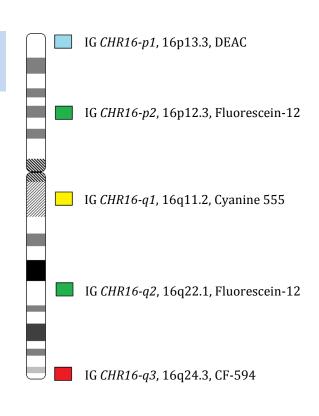

## **Product Specifications**

High Resolution Chromosome 16 probe is a multicolored chromosome mix which detects all numerical abnormalities and most balanced and unbalanced structural aberrations, including characterization of "add" and "marker" chromosomes. The labeled targets are equidistantly assigned down the length of chromosome 16.

Not drawn to scale.

ASR: Analyte Specific Reagent, analytical and performance characteristics are not established.