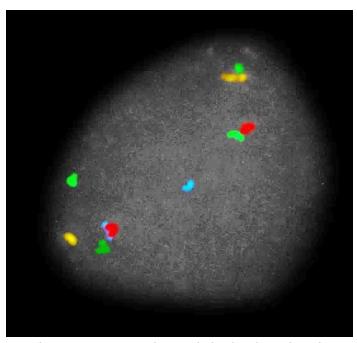

## **Product Specifications**

High Resolution Chromosome 16 probe is a multicolored chromosome mix which detects all numerical abnormalities and most balanced and unbalanced structural aberrations, including characterization of "add" and "marker" chromosomes. The labeled targets are equidistantly assigned down the length of chromosome 16.

Three variations of the HR Chromosome 16 Probe mix are offered:

HR-16.1 **Instant 15 minute Hybridization** 

HR-16.2 Rapid 3 hour Hybridization

HR-16.3 Overnight 16-21 hour Hybridization

HR Chromosome 16 probe mix hybridized to a lymphocyte.