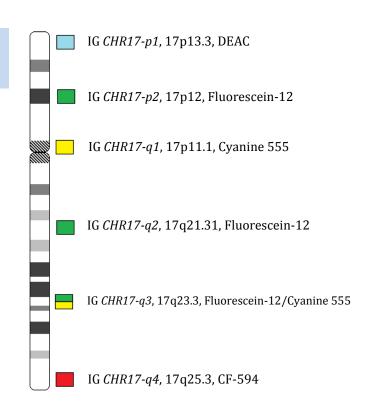

## **Product Specifications**

High Resolution Chromosome 17 probe is a multicolored chromosome mix which detects all numerical abnormalities and most balanced and unbalanced structural aberrations, including characterization of "add" and "marker" chromosomes. The labeled targets are equidistantly assigned down the length of chromosome 17.

Not drawn to scale.

ASR: Analyte Specific Reagent, analytical and performance characteristics are not established.