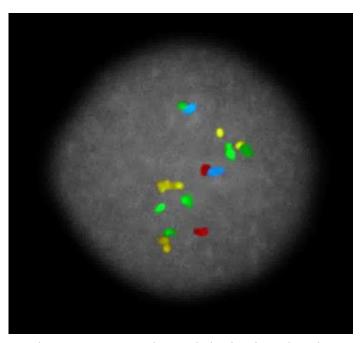

## **Product Specifications**

High Resolution Chromosome 17 probe is a multicolored chromosome mix which detects all numerical abnormalities and most balanced and unbalanced structural aberrations, including characterization of "add" and "marker" chromosomes. The labeled targets are equidistantly assigned down the length of chromosome 17.

Three variations of the HR Chromosome 17 Probe mix are offered:

HR-17.1 Instant 15 minute Hybridization

HR-17.2 Rapid 3 hour Hybridization

HR-17.3 Overnight 16-21 hour Hybridization

HR Chromosome 17 probe mix hybridized to a lymphocyte.