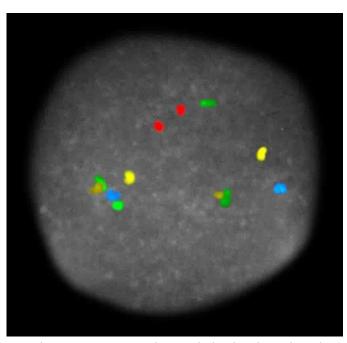

Three variations of the HR Chromosome 18 Probe mix are offered:

HR-18.1 **Instant 15 minute Hybridization** 

HR-18.2 Rapid 3 hour Hybridization

HR-18.3 Overnight 16-21 hour Hybridization

HR Chromosome 18 probe mix hybridized to a lymphocyte.