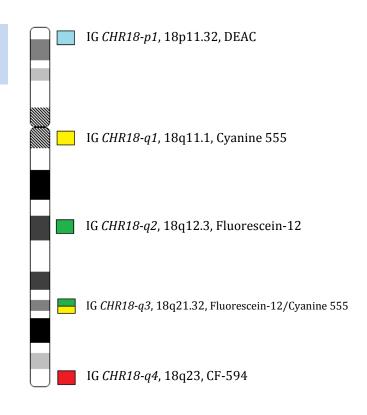

## **Product Specifications**

High Resolution Chromosome 18 probe is a multicolored chromosome mix which detects all numerical abnormalities and most balanced and unbalanced structural aberrations, including characterization of "add" and "marker" chromosomes. The labeled targets are equidistantly assigned down the length of chromosome 18.

Not drawn to scale.

ASR: Analyte Specific Reagent, analytical and performance characteristics are not established.