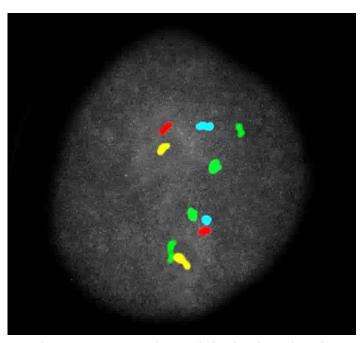

## **Product Specifications**

High Resolution Chromosome 19 probe is a multicolored chromosome mix which detects all numerical abnormalities and most balanced and unbalanced structural aberrations, including characterization of "add" and "marker" chromosomes. The labeled targets are equidistantly assigned down the length of chromosome 19.

Three variations of the HR Chromosome 19 Probe mix are offered:

HR-19.1 Instant 15 minute Hybridization

HR-19.2 Rapid 3 hour Hybridization

HR-19.3 Overnight 16-21 hour Hybridization

HR Chromosome 19 probe mix hybridized to a lymphocyte.