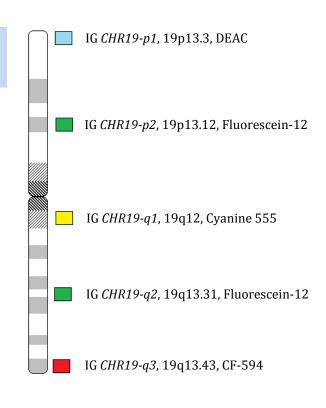

## **Product Specifications**

High Resolution Chromosome 19 probe is a multicolored chromosome mix which detects all numerical abnormalities and most balanced and unbalanced structural aberrations, including characterization of "add" and "marker" chromosomes. The labeled targets are equidistantly assigned down the length of chromosome 19.

Three variations of the HR Chromosome 19 Probe mix are offered:

HR-19.1 Instant 15 minute Hybridization

HR-19.2 Rapid 3 hour Hybridization

HR-19.3 Overnight 16-21 hour Hybridization

HR Chromosome 19 probe mix hybridized to a lymphocyte.