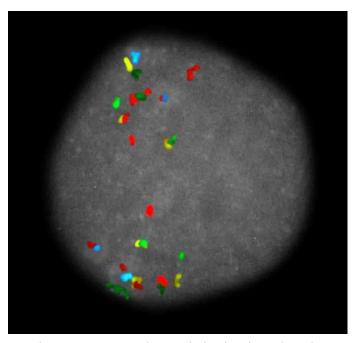

## **Product Specifications**

High Resolution Chromosome 2 probe is a multicolored chromosome mix which detects all numerical abnormalities and most balanced and unbalanced structural aberrations, including characterization of "add" and "marker" chromosomes. The labeled targets are equidistantly assigned down the length of chromosome 2.

Three variations of the HR Chromosome 2 Probe mix are offered:

HR-2.1 **Instant 15 minute Hybridization** 

HR-2.2 Rapid 3 hour Hybridization

HR-2.3 Overnight 16-21 hour Hybridization

HR Chromosome 2 probe mix hybridized to a lymphocyte.