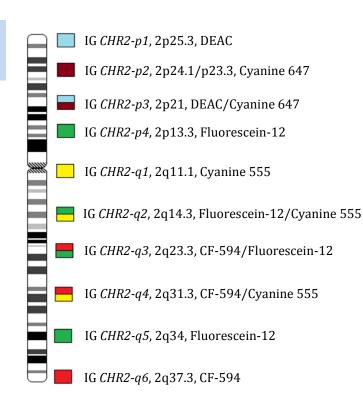

## **Product Specifications**

High Resolution Chromosome 2 probe is a multicolored chromosome mix which detects all numerical abnormalities and most balanced and unbalanced structural aberrations, including characterization of "add" and "marker" chromosomes. The labeled targets are equidistantly assigned down the length of chromosome 2.

Three variations of the HR Chromosome 2 Probe mix are offered:

HR-2.1 **Instant 15 minute Hybridization** 

HR-2.2 Rapid 3 hour Hybridization

HR-2.3 Overnight 16-21 hour Hybridization

HR Chromosome 2 probe mix hybridized to a lymphocyte.