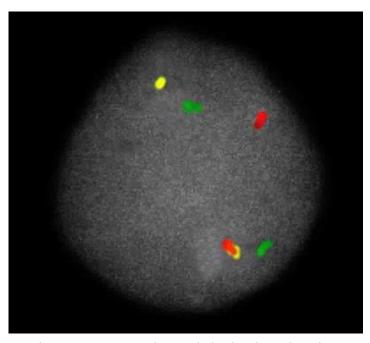

## **Product Specifications**

High Resolution Chromosome 21 probe is a multicolored chromosome mix which detects all numerical abnormalities and most balanced and unbalanced structural aberrations, including characterization of "add" and "marker" chromosomes. The labeled targets are equidistantly assigned down the length of chromosome 21.

Three variations of the HR Chromosome 21 Probe mix are offered:

HR-21.1 **Instant 15 minute Hybridization** 

HR-21.2 Rapid 3 hour Hybridization

HR-21.3 Overnight 16-21 hour Hybridization

HR Chromosome 21 probe mix hybridized to a lymphocyte.