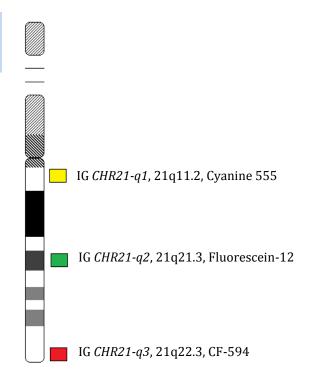

## **Product Specifications**

High Resolution Chromosome 21 probe is a multicolored chromosome mix which detects all numerical abnormalities and most balanced and unbalanced structural aberrations, including characterization of "add" and "marker" chromosomes. The labeled targets are equidistantly assigned down the length of chromosome 21.

Three variations of the HR Chromosome 21 Probe mix are offered:

HR-21.1 **Instant 15 minute Hybridization** 

HR-21.2 Rapid 3 hour Hybridization

HR-21.3 Overnight 16-21 hour Hybridization

HR Chromosome 21 probe mix hybridized to a lymphocyte.