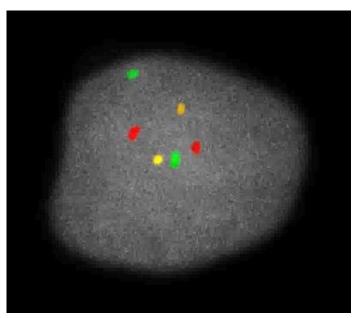

Three variations of the HR Chromosome 22 Probe mix are offered:

HR-22.1 Instant 15 minute Hybridization

HR-22.2 Rapid 3 hour Hybridization

HR-22.3 Overnight 16-21 hour Hybridization

HR Chromosome 22 probe mix hybridized to a lymphocyte.