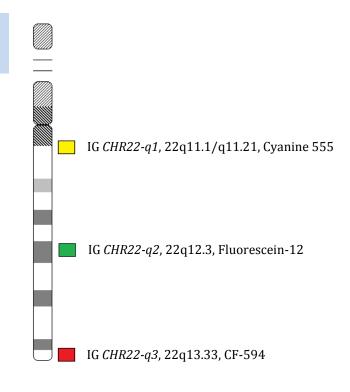

## **Product Specifications**

High Resolution Chromosome 22 probe is a multicolored chromosome mix which detects all numerical abnormalities and most balanced and unbalanced structural aberrations, including characterization of "add" and "marker" chromosomes. The labeled targets are equidistantly assigned down the length of chromosome 22.

Not drawn to scale.

ASR: Analyte Specific Reagent, analytical and performance characteristics are not established.