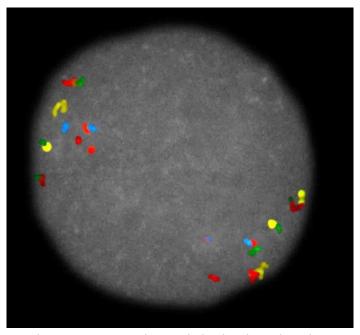

## **Product Specifications**

High Resolution Chromosome 3 probe is a multicolored chromosome mix which detects all numerical abnormalities and most balanced and unbalanced structural aberrations, including characterization of "add" and "marker" chromosomes. The labeled targets are equidistantly assigned down the length of chromosome 3.

Three variations of the HR Chromosome 3 Probe mix are offered:

- HR-3.1 Instant 15 minute Hybridization
- HR-3.2 Rapid 3 hour Hybridization
- HR-3.3 Overnight 16-21 hour Hybridization

HR Chromosome 3 probe mix hybridized to a lymphocyte.