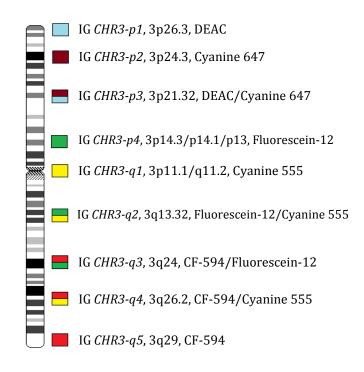

## **Product Specifications**

High Resolution Chromosome 3 probe is a multicolored chromosome mix which detects all numerical abnormalities and most balanced and unbalanced structural aberrations, including characterization of "add" and "marker" chromosomes. The labeled targets are equidistantly assigned down the length of chromosome 3.

Not drawn to scale.

ASR: Analyte Specific Reagent, analytical and performance characteristics are not established.