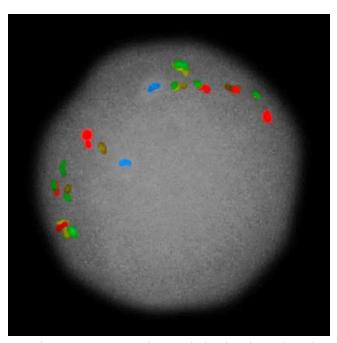

## **Product Specifications**

High Resolution Chromosome 4 probe is a multicolored chromosome mix which detects all numerical abnormalities and most balanced and unbalanced structural aberrations, including characterization of "add" and "marker" chromosomes. The labeled targets are equidistantly assigned down the length of chromosome 4.

Three variations of the HR Chromosome 4 Probe mix are offered:

HR-4.1 Instant 15 minute Hybridization

HR-4.2 Rapid 3 hour Hybridization

HR-4.3 Overnight 16-21 hour Hybridization

HR Chromosome 4 probe mix hybridized to a lymphocyte.