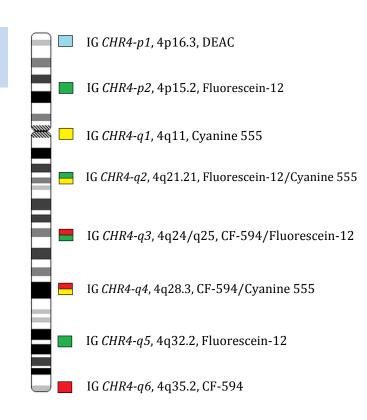

## **Product Specifications**

High Resolution Chromosome 4 probe is a multicolored chromosome mix which detects all numerical abnormalities and most balanced and unbalanced structural aberrations, including characterization of "add" and "marker" chromosomes. The labeled targets are equidistantly assigned down the length of chromosome 4.

Three variations of the HR Chromosome 4 Probe mix are offered:

HR-4.1 Instant 15 minute Hybridization

HR-4.2 Rapid 3 hour Hybridization

HR-4.3 Overnight 16-21 hour Hybridization

HR Chromosome 4 probe mix hybridized to a lymphocyte.