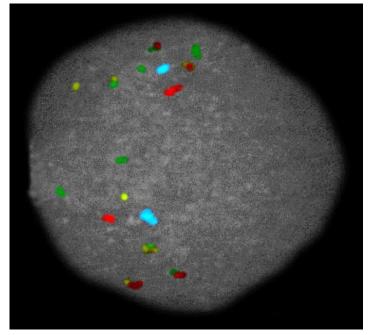

## **Product Specifications**

High Resolution Chromosome 5 probe is a multicolored chromosome mix which detects all numerical abnormalities and most balanced and unbalanced structural aberrations, including characterization of "add" and "marker" chromosomes. The labeled targets are equidistantly assigned down the length of chromosome 5.

Three variations of the HR Chromosome 5 Probe mix are offered:

- HR-5.1 Instant 15 minute Hybridization
- HR-5.2 Rapid 3 hour Hybridization
- HR-5.3 Overnight 16-21 hour Hybridization

HR Chromosome 5 probe mix hybridized to a lymphocyte.