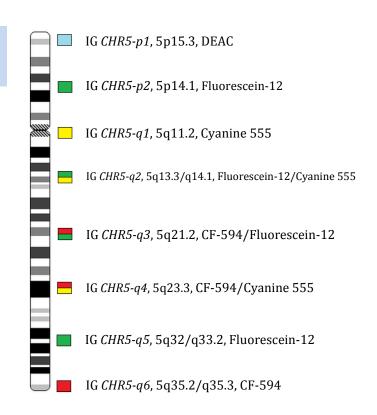

## **Product Specifications**

High Resolution Chromosome 5 probe is a multicolored chromosome mix which detects all numerical abnormalities and most balanced and unbalanced structural aberrations, including characterization of "add" and "marker" chromosomes. The labeled targets are equidistantly assigned down the length of chromosome 5.

Not drawn to scale.

ASR: Analyte Specific Reagent, analytical and performance characteristics are not established.