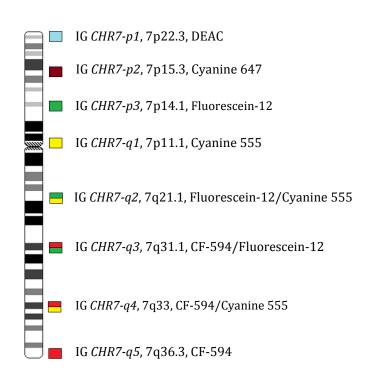

## **Product Specifications**

High Resolution Chromosome 7 probe is a multicolored chromosome mix which detects all numerical abnormalities and most balanced and unbalanced structural aberrations, including characterization of "add" and "marker" chromosomes. The labeled targets are equidistantly assigned down the length of chromosome 7.

Three variations of the HR Chromosome 7 Probe mix are offered:

- HR-7.1 Instant 15 minute Hybridization
- HR-7.2 Rapid 3 hour Hybridization
- HR-7.3 Overnight 16-21 hour Hybridization

HR Chromosome 7 probe mix hybridized to a lymphocyte.