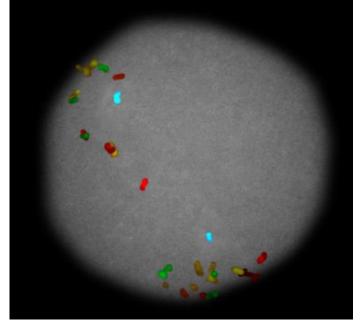

Three variations of the HR Chromosome 7 Probe mix are offered:

- HR-7.1 Instant 15 minute Hybridization
- HR-7.2 Rapid 3 hour Hybridization
- HR-7.3 Overnight 16-21 hour Hybridization

HR Chromosome 7 probe mix hybridized to a lymphocyte.