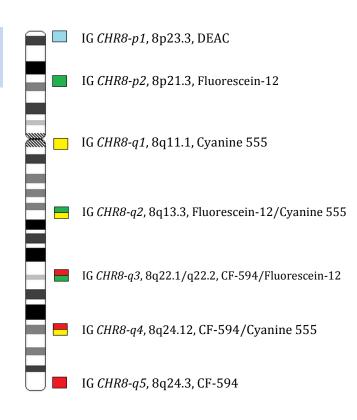

## **Product Specifications**

High Resolution Chromosome 8 probe is a multicolored chromosome mix which detects all numerical abnormalities and most balanced and unbalanced structural aberrations, including characterization of "add" and "marker" chromosomes. The labeled targets are equidistantly assigned down the length of chromosome 8.

Not drawn to scale.

ASR: Analyte Specific Reagent, analytical and performance characteristics are not established.