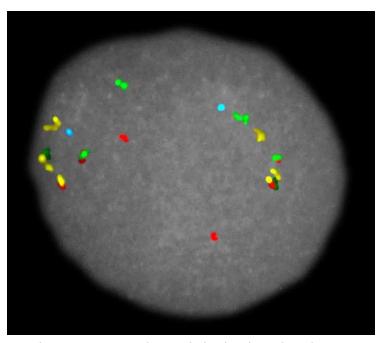

Three variations of the HR Chromosome 8 Probe mix are offered:

HR-8.1 Instant 15 minute Hybridization

HR-8.2 Rapid 3 hour Hybridization

HR-8.3 Overnight 16-21 hour Hybridization

HR Chromosome 8 probe mix hybridized to a lymphocyte.