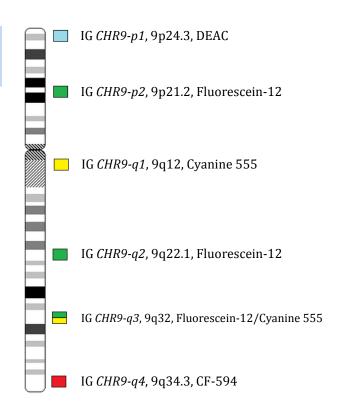

## **Product Specifications**

High Resolution Chromosome 9 probe is a multicolored chromosome mix which detects all numerical abnormalities and most balanced and unbalanced structural aberrations, including characterization of "add" and "marker" chromosomes. The labeled targets are equidistantly assigned down the length of chromosome 9.

Three variations of the HR Chromosome 9 Probe mix are offered:

HR-9.1 Instant 15 minute Hybridization

HR-9.2 Rapid 3 hour Hybridization

HR-9.3 Overnight 16-21 hour Hybridization

HR Chromosome 9 probe mix hybridized to a lymphocyte.