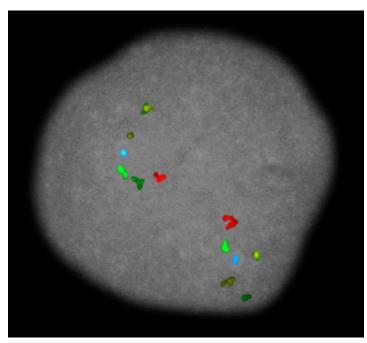

Three variations of the HR Chromosome 9 Probe mix are offered:

HR-9.1 Instant 15 minute Hybridization

HR-9.2 Rapid 3 hour Hybridization

HR-9.3 Overnight 16-21 hour Hybridization

HR Chromosome 9 probe mix hybridized to a lymphocyte.