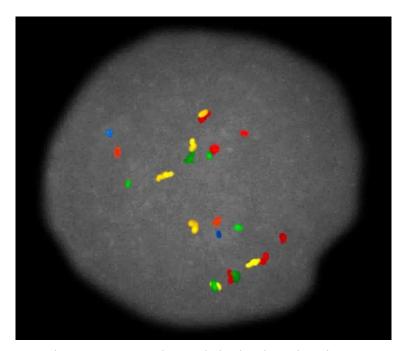

## **Product Specifications**

High Resolution Chromosome X probe is a multicolored chromosome mix which detects all numerical abnormalities and most balanced and unbalanced structural aberrations, including characterization of "add" and "marker" chromosomes. The labeled targets are equidistantly assigned down the length of chromosome X.

Three variations of the HR Chromosome X Probe mix are offered:

HR-X.1 **Instant 15 minute Hybridization** 

HR-X.2 Rapid 3 hour Hybridization

HR-X.3 Overnight 16-21 hour Hybridization

HR Chromosome X probe mix hybridized to a lymphocyte.