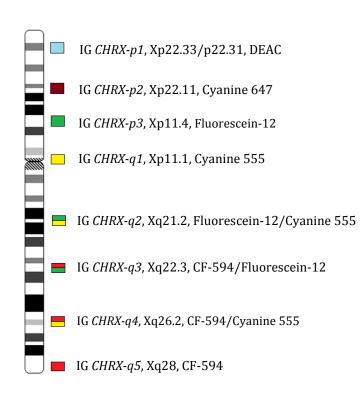

## **Product Specifications**

High Resolution Chromosome X probe is a multicolored chromosome mix which detects all numerical abnormalities and most balanced and unbalanced structural aberrations, including characterization of "add" and "marker" chromosomes. The labeled targets are equidistantly assigned down the length of chromosome X.

Three variations of the HR Chromosome X Probe mix are offered:

HR-X.1 **Instant 15 minute Hybridization** 

HR-X.2 Rapid 3 hour Hybridization

HR-X.3 Overnight 16-21 hour Hybridization

HR Chromosome X probe mix hybridized to a lymphocyte.