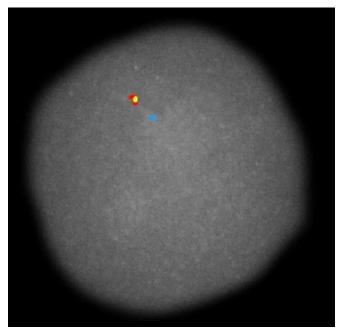

Three variations of the HR Chromosome Y Probe mix are offered:

- HR-Y.1 Instant 15 minute Hybridization
- HR-Y.2 Rapid 3 hour Hybridization
- HR-Y.3 Overnight 16-21 hour Hybridization

HR Chromosome Y probe mix hybridized to a lymphocyte.