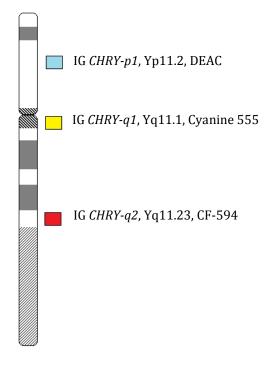

## **Product Specifications**

High Resolution Chromosome Y probe is a multicolored chromosome mix which detects all numerical abnormalities and most balanced and unbalanced structural aberrations, including characterization of "add" and "marker" chromosomes. The labeled targets are equidistantly assigned down the length of chromosome Y.

Not drawn to scale.

ASR: Analyte Specific Reagent, analytical and performance characteristics are not established.