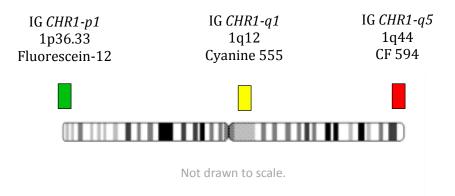

## **Product Specifications**

Standard Resolution Chromosome 1 probe mix is a tricolor probe which detects deletions, duplications, and rearrangements. The green probe hybridizes to 1p36, the gold probe hybridizes to 1q12, and the red probe hybridizes to 1q44. The probes range in size from 170 to 470 kb.