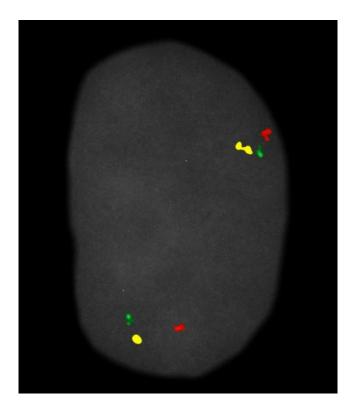

## **Product Specifications**

Standard Resolution Chromosome 1 probe mix is a tricolor probe which detects deletions, duplications, and rearrangements. The green probe hybridizes to 1p36, the gold probe hybridizes to 1q12, and the red probe hybridizes to 1q44. The probes range in size from 170 to 470 kb.

Three variations of the SR Chromosome 1 Probe mix are offered:

- SR-1.1 Instant 15 minute Hybridization
- SR-1.2 Rapid 3 hour Hybridization
- SR-1.3 Overnight 16-21 hour Hybridization

SR Chromosome 1 probe mix hybridized to a fibroblast. One normal interphase is shown.