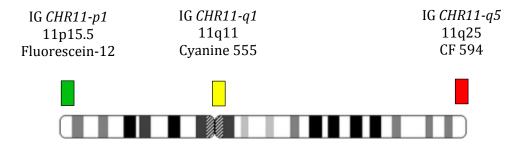

## **Product Specifications**

Standard Resolution Chromosome 11 probe mix is a tricolor probe which detects deletions, duplications, and rearrangements. The green probe hybridizes to 11p15, the gold probe hybridizes to 11q11, and the red probe hybridizes to 11q25. The probes range in size from 400 to 450 kb.