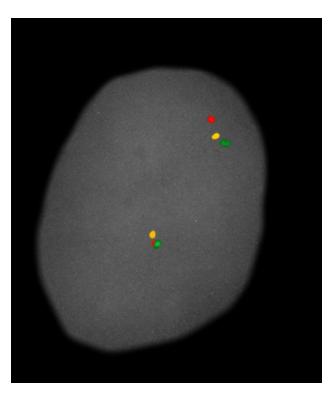

## **Product Specifications**

Standard Resolution Chromosome 11 probe mix is a tricolor probe which detects deletions, duplications, and rearrangements. The green probe hybridizes to 11p15, the gold probe hybridizes to 11q11, and the red probe hybridizes to 11q25. The probes range in size from 400 to 450 kb.

Three variations of the SR Chromosome 10 Probe mix are offered:

SR-11.1 Instant 15 minute Hybridization

SR-11.2 Rapid 3 hour Hybridization

SR-11.3 Overnight 16-21 hour Hybridization

SR Chromosome 11 probe mix hybridized to a fibroblast. One normal interphase is shown.