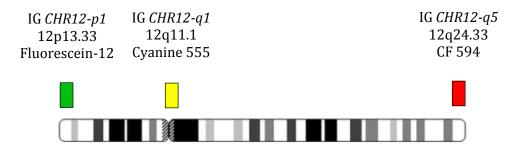

## **Product Specifications**

Standard Resolution Chromosome 12 probe mix is a tricolor probe which detects deletions, duplications, and rearrangements. The green probe hybridizes to 12p13, the gold probe hybridizes to 12p11, and the red probe hybridizes to 12q24. The probes range in size from 410 to 436 kb.