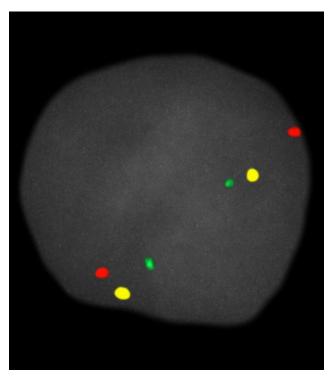

## **Product Specifications**

Standard Resolution Chromosome 12 probe mix is a tricolor probe which detects deletions, duplications, and rearrangements. The green probe hybridizes to 12p13, the gold probe hybridizes to 12p11, and the red probe hybridizes to 12q24. The probes range in size from 410 to 436 kb.

Three variations of the SR Chromosome 12 Probe mix are offered:

SR-12.1 Instant 15 minute Hybridization

SR-12.2 Rapid 3 hour Hybridization

SR-12.3 Overnight 16-21 hour Hybridization

SR Chromosome 12 probe mix hybridized to a fibroblast. One normal interphase is shown.