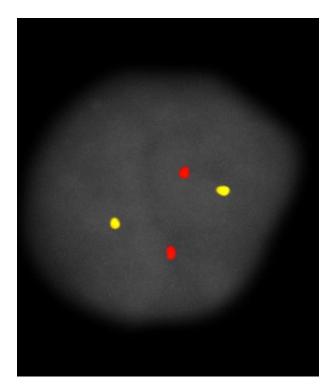

## **Product Specifications**

Standard Resolution Chromosome 13 probe mix is a dual color probe which detects deletions, duplications, and rearrangements. The gold probe hybridizes to 13q11, and the red probe hybridizes to 13q34. The probes range in size from 390 to 470 kb.

Three variations of the SR Chromosome 13 Probe mix are offered:

SR-13.1 Instant 15 minute Hybridization

SR-13.2 Rapid 3 hour Hybridization

SR-13.3 Overnight 16-21 hour Hybridization

SR Chromosome 13 probe mix hybridized to a fibroblast. One normal interphase is shown.