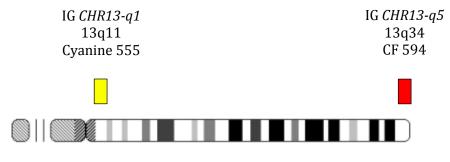

## **Product Specifications**

Standard Resolution Chromosome 13 probe mix is a dual color probe which detects deletions, duplications, and rearrangements. The gold probe hybridizes to 13q11, and the red probe hybridizes to 13q34. The probes range in size from 390 to 470 kb.