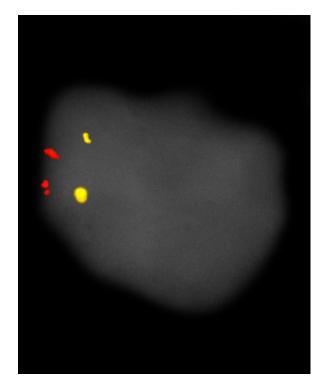

## **Product Specifications**

Standard Resolution Chromosome 14 probe mix is a dual color probe which detects deletions, duplications, and rearrangements. The gold probe hybridizes to 14q11, and the red probe hybridizes to 14q32. The probes range in size from 200 to 240 kb.

Three variations of the SR Chromosome 14 Probe mix are offered:

SR-14.1 Instant 15 minute Hybridization

SR-14.2 Rapid 3 hour Hybridization

SR-14.3 Overnight 16-21 hour Hybridization

SR Chromosome 14 probe mix hybridized to a fibroblast. One normal interphase is shown.