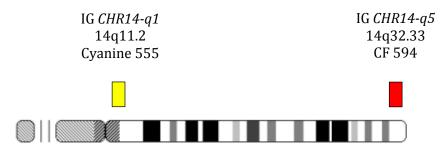

## **Product Specifications**

Standard Resolution Chromosome 14 probe mix is a dual color probe which detects deletions, duplications, and rearrangements. The gold probe hybridizes to 14q11, and the red probe hybridizes to 14q32. The probes range in size from 200 to 240 kb.