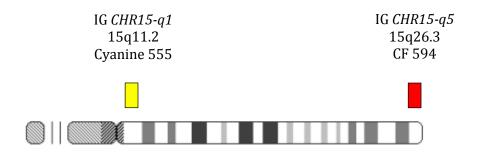

## **Product Specifications**

Standard Resolution Chromosome 15 probe mix is a dual color probe which detects deletions, duplications, and rearrangements. The gold probe hybridizes to 15q11, and the red probe hybridizes to 15q26. The probes range in size from 200 to 370 kb.