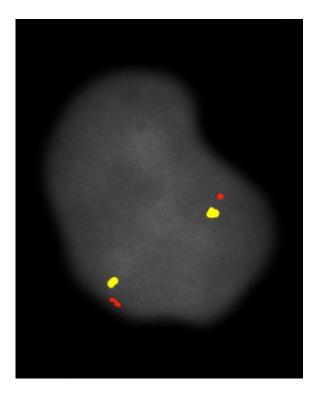

Three variations of the SR Chromosome 15 Probe mix are offered:

SR-15.1 Instant 15 minute Hybridization

SR-15.2 Rapid 3 hour Hybridization

SR-15.3 Overnight 16-21 hour Hybridization

SR Chromosome 15 probe mix hybridized to a fibroblast. One normal interphase is shown.