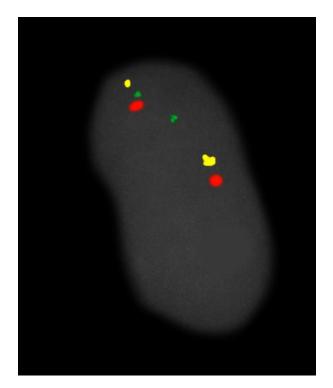

## **Product Specifications**

Standard Resolution Chromosome 16 probe mix is a tricolor probe which detects deletions, duplications, and rearrangements. The green probe hybridizes to 16p13, the gold probe hybridizes to 16p11, and the red probe hybridizes to 16q24. The probes range in size from 400 to 440 kb.

Three variations of the SR Chromosome 16 Probe mix are offered:

- SR-16.1 Instant 15 minute Hybridization
- SR-16.2 Rapid 3 hour Hybridization
- SR-16.3 Overnight 16-21 hour Hybridization

SR Chromosome 16 probe mix hybridized to a fibroblast. One normal interphase is shown.