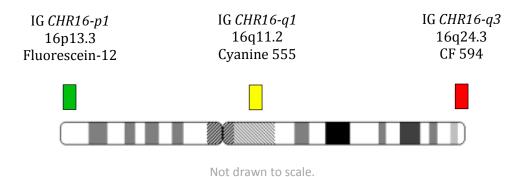

## **Product Specifications**

Standard Resolution Chromosome 16 probe mix is a tricolor probe which detects deletions, duplications, and rearrangements. The green probe hybridizes to 16p13, the gold probe hybridizes to 16p11, and the red probe hybridizes to 16q24. The probes range in size from 400 to 440 kb.