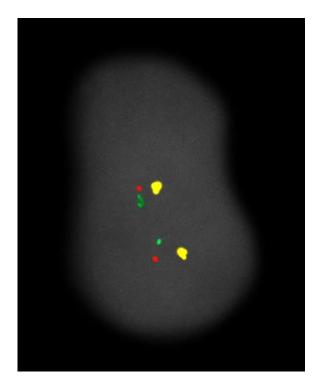

## **Product Specifications**

Standard Resolution Chromosome 17 probe mix is a tricolor probe which detects deletions, duplications, and rearrangements. The green probe hybridizes to 17p13, the gold probe hybridizes to 17p11, and the red probe hybridizes to 17q25. The probes range in size from 360 to 420 kb.

Three variations of the SR Chromosome 17 Probe mix are offered:

SR-17.1 Instant 15 minute Hybridization

SR-17.2 Rapid 3 hour Hybridization

SR-17.3 Overnight 16-21 hour Hybridization

SR Chromosome 17 probe mix hybridized to a fibroblast. One normal interphase is shown.