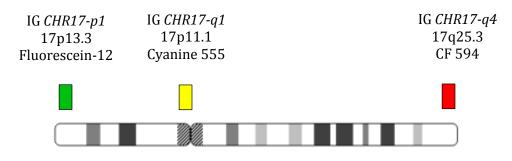

## **Product Specifications**

Standard Resolution Chromosome 17 probe mix is a tricolor probe which detects deletions, duplications, and rearrangements. The green probe hybridizes to 17p13, the gold probe hybridizes to 17p11, and the red probe hybridizes to 17q25. The probes range in size from 360 to 420 kb.