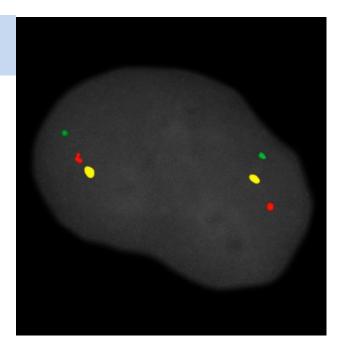

## **Product Specifications**

Standard Resolution Chromosome 2 probe mix is a tricolor probe which detects deletions, duplications, and rearrangements. The green probe hybridizes to 2p25, the gold probe hybridizes to 2q11, and the red probe hybridizes to 2q34. The probes range in size from 220 to 430 kb.

Three variations of the SR Chromosome 2 Probe mix are offered:

SR-2.1 Instant 15 minute Hybridization

SR-2.2 Rapid 3 hour Hybridization

SR-2.3 Overnight 16-21 hour Hybridization

SR Chromosome 1 probe mix hybridized to a fibroblast. One normal interphase is shown.