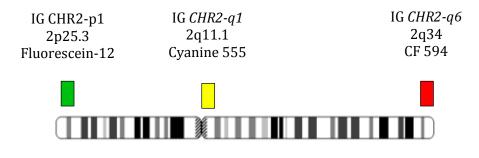

## **Product Specifications**

Standard Resolution Chromosome 2 probe mix is a tricolor probe which detects deletions, duplications, and rearrangements. The green probe hybridizes to 2p25, the gold probe hybridizes to 2q11, and the red probe hybridizes to 2q34. The probes range in size from 220 to 430 kb.