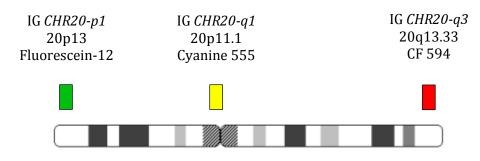

## **Product Specifications**

Standard Resolution Chromosome 20 probe mix is a tricolor probe which detects deletions, duplications, and rearrangements. The green probe hybridizes to 20p13, the gold probe hybridizes to 20p11, and the red probe hybridizes to 20q13. The probes range in size from 360 to 460 kb.