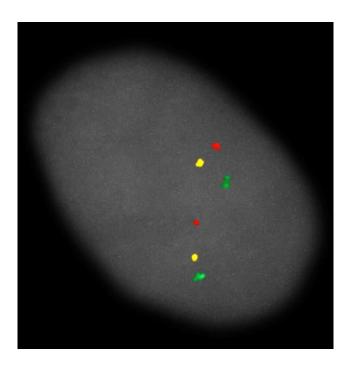

## **Product Specifications**

Standard Resolution Chromosome 20 probe mix is a tricolor probe which detects deletions, duplications, and rearrangements. The green probe hybridizes to 20p13, the gold probe hybridizes to 20p11, and the red probe hybridizes to 20q13. The probes range in size from 360 to 460 kb.

Three variations of the SR Chromosome 20 Probe mix are offered:

SR-20.1 Instant 15 minute Hybridization

SR-20.2 Rapid 3 hour Hybridization

SR-20.3 Overnight 16-21 hour Hybridization

SR Chromosome 20 probe mix hybridized to a fibroblast. One normal interphase is shown.