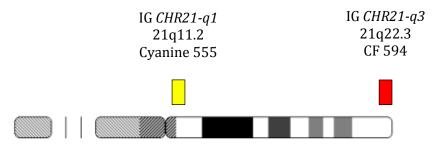

## **Product Specifications**

Standard Resolution Chromosome 21 probe mix is a dual color probe which detects deletions, duplications, and rearrangements. The gold probe hybridizes to 21q11, and the red probe hybridizes to 21q22. The probes range in size from 200 to 440 kb.

Not drawn to scale.

ASR: Analyte Specific Reagent, analytical and performance characteristics are not established.