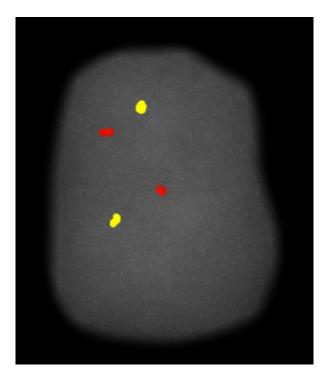

## **Product Specifications**

Standard Resolution Chromosome 21 probe mix is a dual color probe which detects deletions, duplications, and rearrangements. The gold probe hybridizes to 21q11, and the red probe hybridizes to 21q22. The probes range in size from 200 to 440 kb.

Three variations of the SR Chromosome 21 Probe mix are offered:

SR-21.1 Instant 15 minute Hybridization

SR-21.2 Rapid 3 hour Hybridization

SR-21.3 Overnight 16-21 hour Hybridization

SR Chromosome 21 probe mix hybridized to a fibroblast. One normal interphase is shown.