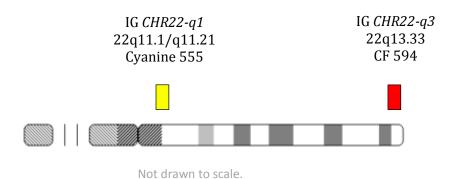

## **Product Specifications**

Standard Resolution Chromosome 22 probe mix is a dual color probe which detects deletions, duplications, and rearrangements. The gold probe hybridizes to 22q11, and the red probe hybridizes to 22q13. The probes range in size from 410 to 440 kb.