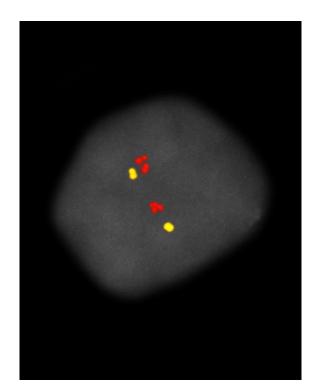

Three variations of the SR Chromosome 22 Probe mix are offered:

- SR-22.1 Instant 15 minute Hybridization
- SR-22.2 Rapid 3 hour Hybridization
- SR-22.3 Overnight 16-21 hour Hybridization

SR Chromosome 22 probe mix hybridized to a fibroblast. One normal interphase is shown.