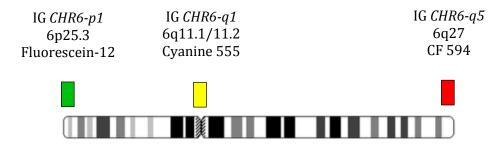

## **Product Specifications**

Standard Resolution Chromosome 6 probe mix is a tricolor probe which detects deletions, duplications, and rearrangements. The green probe hybridizes to 6p25, the gold probe hybridizes to 6q11, and the red probe hybridizes to 6q27. The probes range in size from 410 to 440 kb.

Not drawn to scale.

ASR: Analyte Specific Reagent, analytical and performance characteristics are not established.