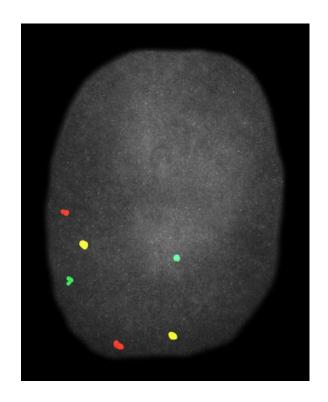

## **Product Specifications**

Standard Resolution Chromosome 6 probe mix is a tricolor probe which detects deletions, duplications, and rearrangements. The green probe hybridizes to 6p25, the gold probe hybridizes to 6q11, and the red probe hybridizes to 6q27. The probes range in size from 410 to 440 kb.

Three variations of the SR Chromosome 6 Probe mix are offered:

SR-6.1 Instant 15 minute Hybridization

SR-6.2 Rapid 3 hour Hybridization

SR-6.3 Overnight 16-21 hour Hybridization

SR Chromosome 6 probe mix hybridized to a fibroblast. One normal interphase is shown