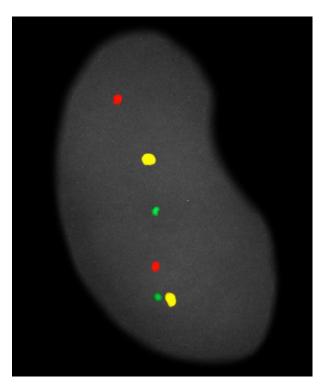

## **Product Specifications**

Standard Resolution Chromosome 8 probe mix is a tricolor probe which detects deletions, duplications, and rearrangements. The green probe hybridizes to 8p23, the gold probe hybridizes to 8q11, and the red probe hybridizes to 8q24. The probes range in size from 430 to 470 kb.

Three variations of the SR Chromosome 8 Probe mix are offered:

SR-8.1 Instant 15 minute Hybridization

SR-8.2 Rapid 3 hour Hybridization

SR-8.3 Overnight 16-21 hour Hybridization

SR Chromosome 8 probe mix hybridized to a fibroblast. One normal interphase is shown.