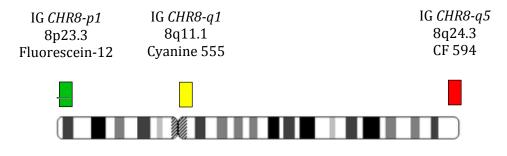

## **Product Specifications**

Standard Resolution Chromosome 8 probe mix is a tricolor probe which detects deletions, duplications, and rearrangements. The green probe hybridizes to 8p23, the gold probe hybridizes to 8q11, and the red probe hybridizes to 8q24. The probes range in size from 430 to 470 kb.

Not drawn to scale.

ASR: Analyte Specific Reagent, analytical and performance characteristics are not established.