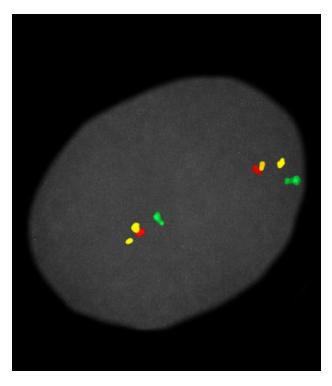

## **Product Specifications**

Standard Resolution Chromosome 9 probe mix is a tricolor probe which detects deletions, duplications, and rearrangements. The green probe hybridizes to 9p24, the gold probe hybridizes to 9q12, and the red probe hybridizes to 9q34. The probes range in size from 380 to 430 kb.

Three variations of the SR Chromosome 9 Probe mix are offered:

SR-9.1 Instant 15 minute Hybridization

SR-9.2 Rapid 3 hour Hybridization

SR-9.3 Overnight 16-21 hour Hybridization

SR Chromosome 9 probe mix hybridized to a fibroblast. One normal interphase is shown.