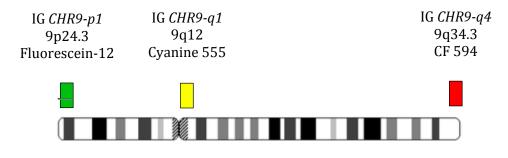

## **Product Specifications**

Standard Resolution Chromosome 9 probe mix is a tricolor probe which detects deletions, duplications, and rearrangements. The green probe hybridizes to 9p24, the gold probe hybridizes to 9q12, and the red probe hybridizes to 9q34. The probes range in size from 380 to 430 kb.

Not drawn to scale.

ASR: Analyte Specific Reagent, analytical and performance characteristics are not established.