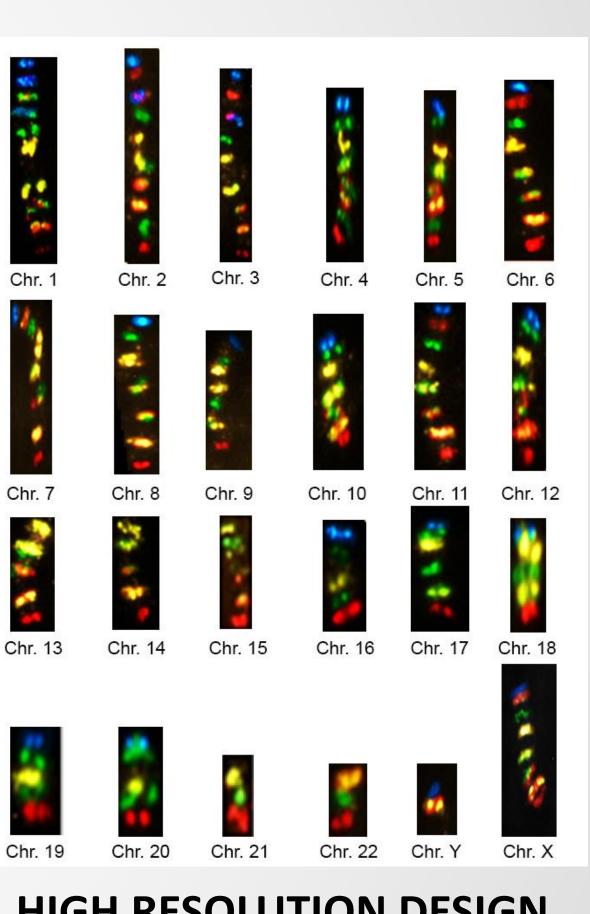

# DETECTION

- Cancer
- High Risk Pregnancy
- Suitable Embryos for In Vitro Fertilization

HIGH RESOLUTION DESIGN

**MULTI-COLOR METAPHASE PROFILING** 

**MULTIPLEX ASSAYS** 

**BALANCED TRANSLOCATION** 

**UNBALANCED TRANSLOCATION** 

#### **ABOUT US**

InteGen LLC develops innovative FISH probes that are clinically useful and cost-effective tools for the cytogenetics community. We offer multi-color metaphase and interphase chromosome profiling, including our Rapid FISH with 15-minute hybridization. With multiple-sequential hybridizations and a simple two dual filter detection system, you will be able to achieve comprehensive genome coverage/profiling with our probes.