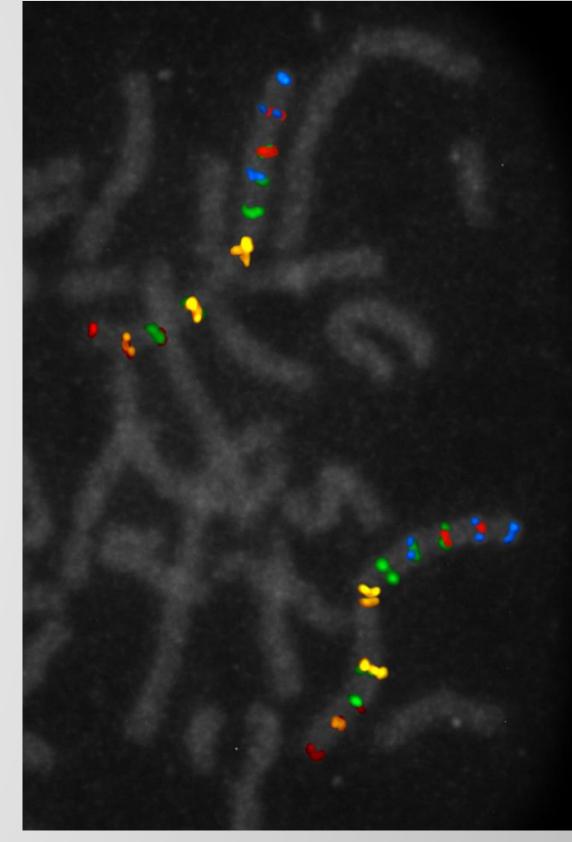

# DETECTION

- Cancer
- High Risk Pregnancy
- Suitable Embryos for In Vitro Fertilization

HIGH RESOLUTION DESIGN

**MULTI-COLOR METAPHASE PROFILING** 

**MULTIPLEX ASSAYS** 

**BALANCED TRANSLOCATION** 

**UNBALANCED TRANSLOCATION** 

ROBERTSONIAN TRANSLOCATION

#### **ABOUT US**

InteGen LLC develops innovative FISH probes that are clinically useful and cost-effective tools for the cytogenetics community. We offer multi-color metaphase and interphase chromosome profiling, including our Rapid FISH with 15-minute hybridization. With multiple-sequential hybridizations and a simple two dual filter detection system, you will be able to achieve comprehensive genome coverage/profiling with our probes.