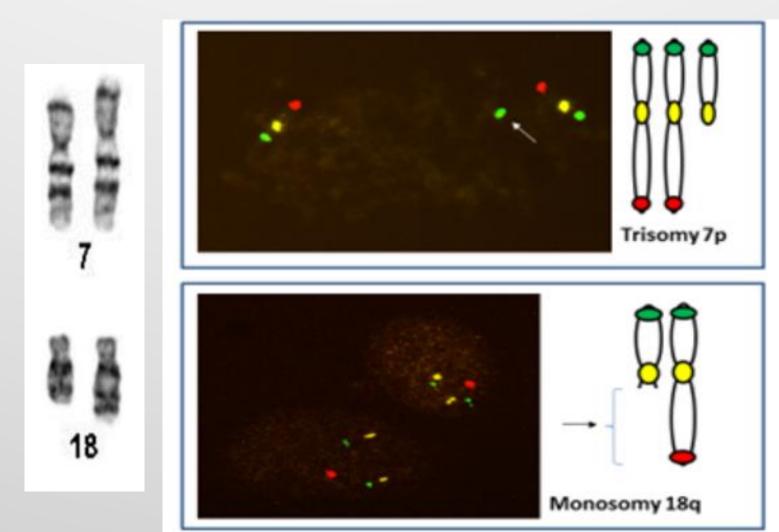

# DETECTION

- Cancer
- High Risk Pregnancy
- Suitable Embryos for In Vitro Fertilization

HIGH RESOLUTION DESIGN

**MULTI-COLOR METAPHASE PROFILING** 

**MULTIPLEX ASSAYS** 

**BALANCED TRANSLOCATION** 

**UNBALANCED TRANSLOCATION** 

ROBERTSONIAN TRANSLOCATION