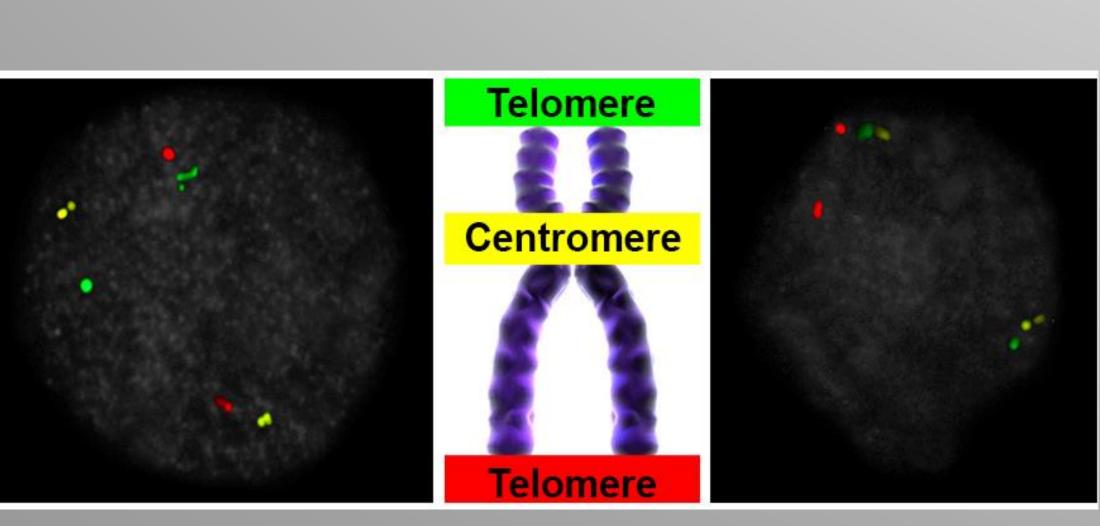

# DETECTION

- Cancer
- High Risk Pregnancy
- Suitable Embryos for In Vitro Fertilization

HIGH RESOLUTION DESIGN

**MULTI-COLOR METAPHASE PROFILING** 

**MULTIPLEX ASSAYS** 

**BALANCED TRANSLOCATION** 

**UNBALANCED TRANSLOCATION** 

ROBERTSONIAN TRANSLOCATION