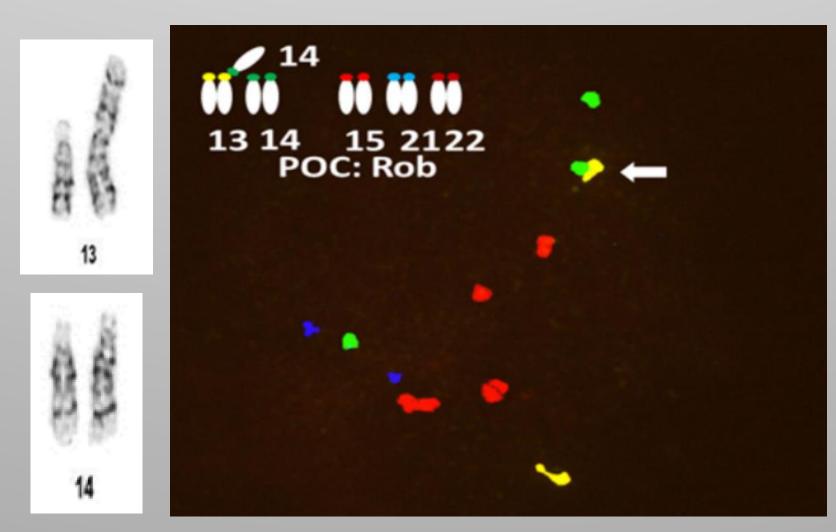

# DETECTION

- Cancer
- High Risk Pregnancy
- Suitable Embryos for In Vitro Fertilization

HIGH RESOLUTION DESIGN

**MULTI-COLOR METAPHASE PROFILING** 

**MULTIPLEX ASSAYS** 

**BALANCED TRANSLOCATION** 

**UNBALANCED TRANSLOCATION** 

ROBERTSONIAN TRANSLOCATION